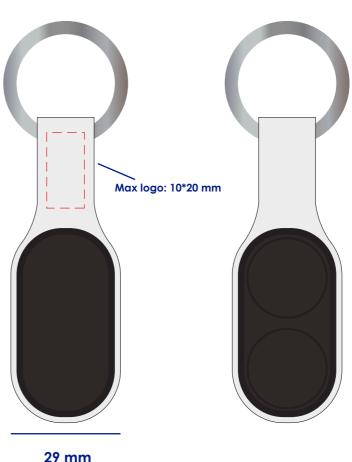

# **Approval Proof**

Max logo: 20 mm diameter

### **Product Colour**

White

**Fidget Flipper Standard Size Branding Method: Full Color Print** 

## **Logo Size**